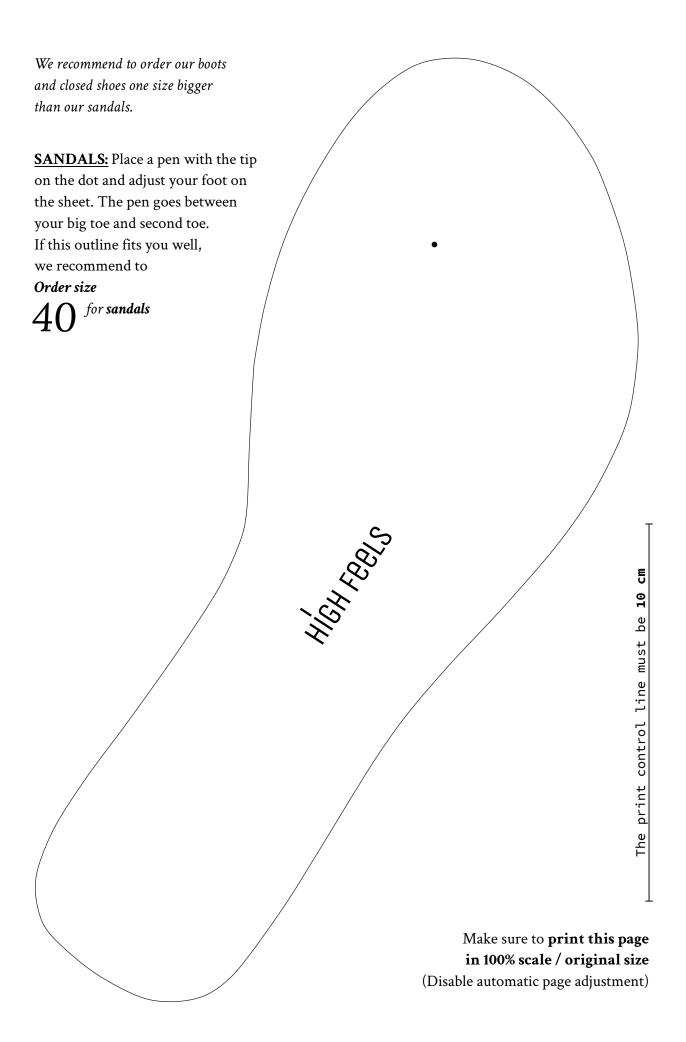

## Standard Sizes

**SIZE GUIDE** 35–43

We recommend to order our boots and closed shoes one size bigger than our sandals.

**SANDALS:** Place a pen with the tip on the dot and adjust your foot on the sheet. The pen goes between your big toe and second toe. If this outline fits you well, we recommend to Order size 35 for sandals The print control line must be 10 cm Make sure to print this page

in 100% scale / original size

(Disable automatic page adjustment)

We recommend to order our boots and closed shoes one size bigger than our sandals.

**SANDALS:** Place a pen with the tip on the dot and adjust your foot on the sheet. The pen goes between your big toe and second toe. If this outline fits you well, we recommend to

Order size

36 for sandals

The print control line must be 10 cm Make sure to print this page

Make sure to **print this page** in 100% scale / original size

(Disable automatic page adjustment)

We recommend to order our boots and closed shoes one size bigger than our sandals. **SANDALS:** Place a pen with the tip on the dot and adjust your foot on the sheet. The pen goes between your big toe and second toe. If this outline fits you well, we recommend to Order size 37 for sandals The print control line must be 10 cm Make sure to print this page in 100% scale / original size